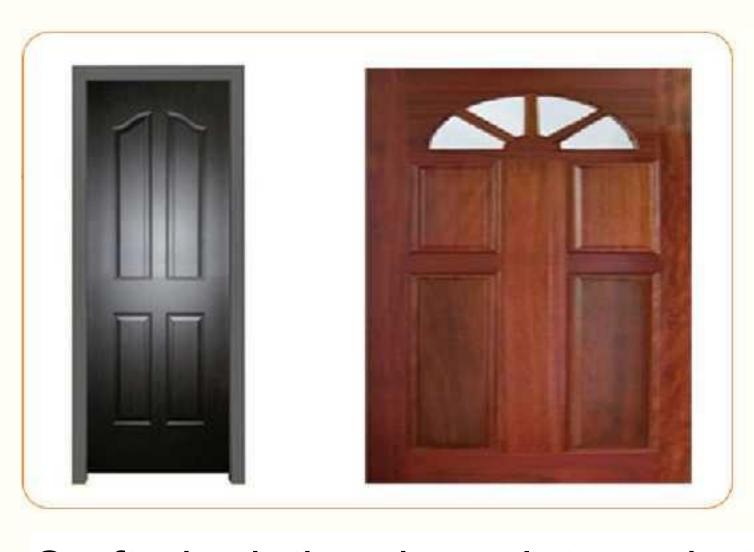

#### Usage & Application

With annealing treatment, the Cold Rolled Steel Sheet is endowed with excellent performance of-bend-proof and anti-impact that broadly adopted for the usage of food-grade products packageand other series of household accessories, such as door plate, goods shelf and file cabinet, etc.

Crafted printing door plate and other stamping products, automotive accessories parts.

Automobiles, printed iron drums, construction, building materials, bicycles and other industries

#### Usage & Application

With annealing treatment, the Cold Rolled Steel Sheet is endowed with excellent performance of bend-proof and anti-impact that broadly adopted for the usage of food-grade products package and other series of household accessories, such as door plate, goods shelf and file cabinet, etc.

Commercial building material plate, for example, corrugated plate and sandwich panel.

Automotives and household appliances, micro wave owen, refrigerator.