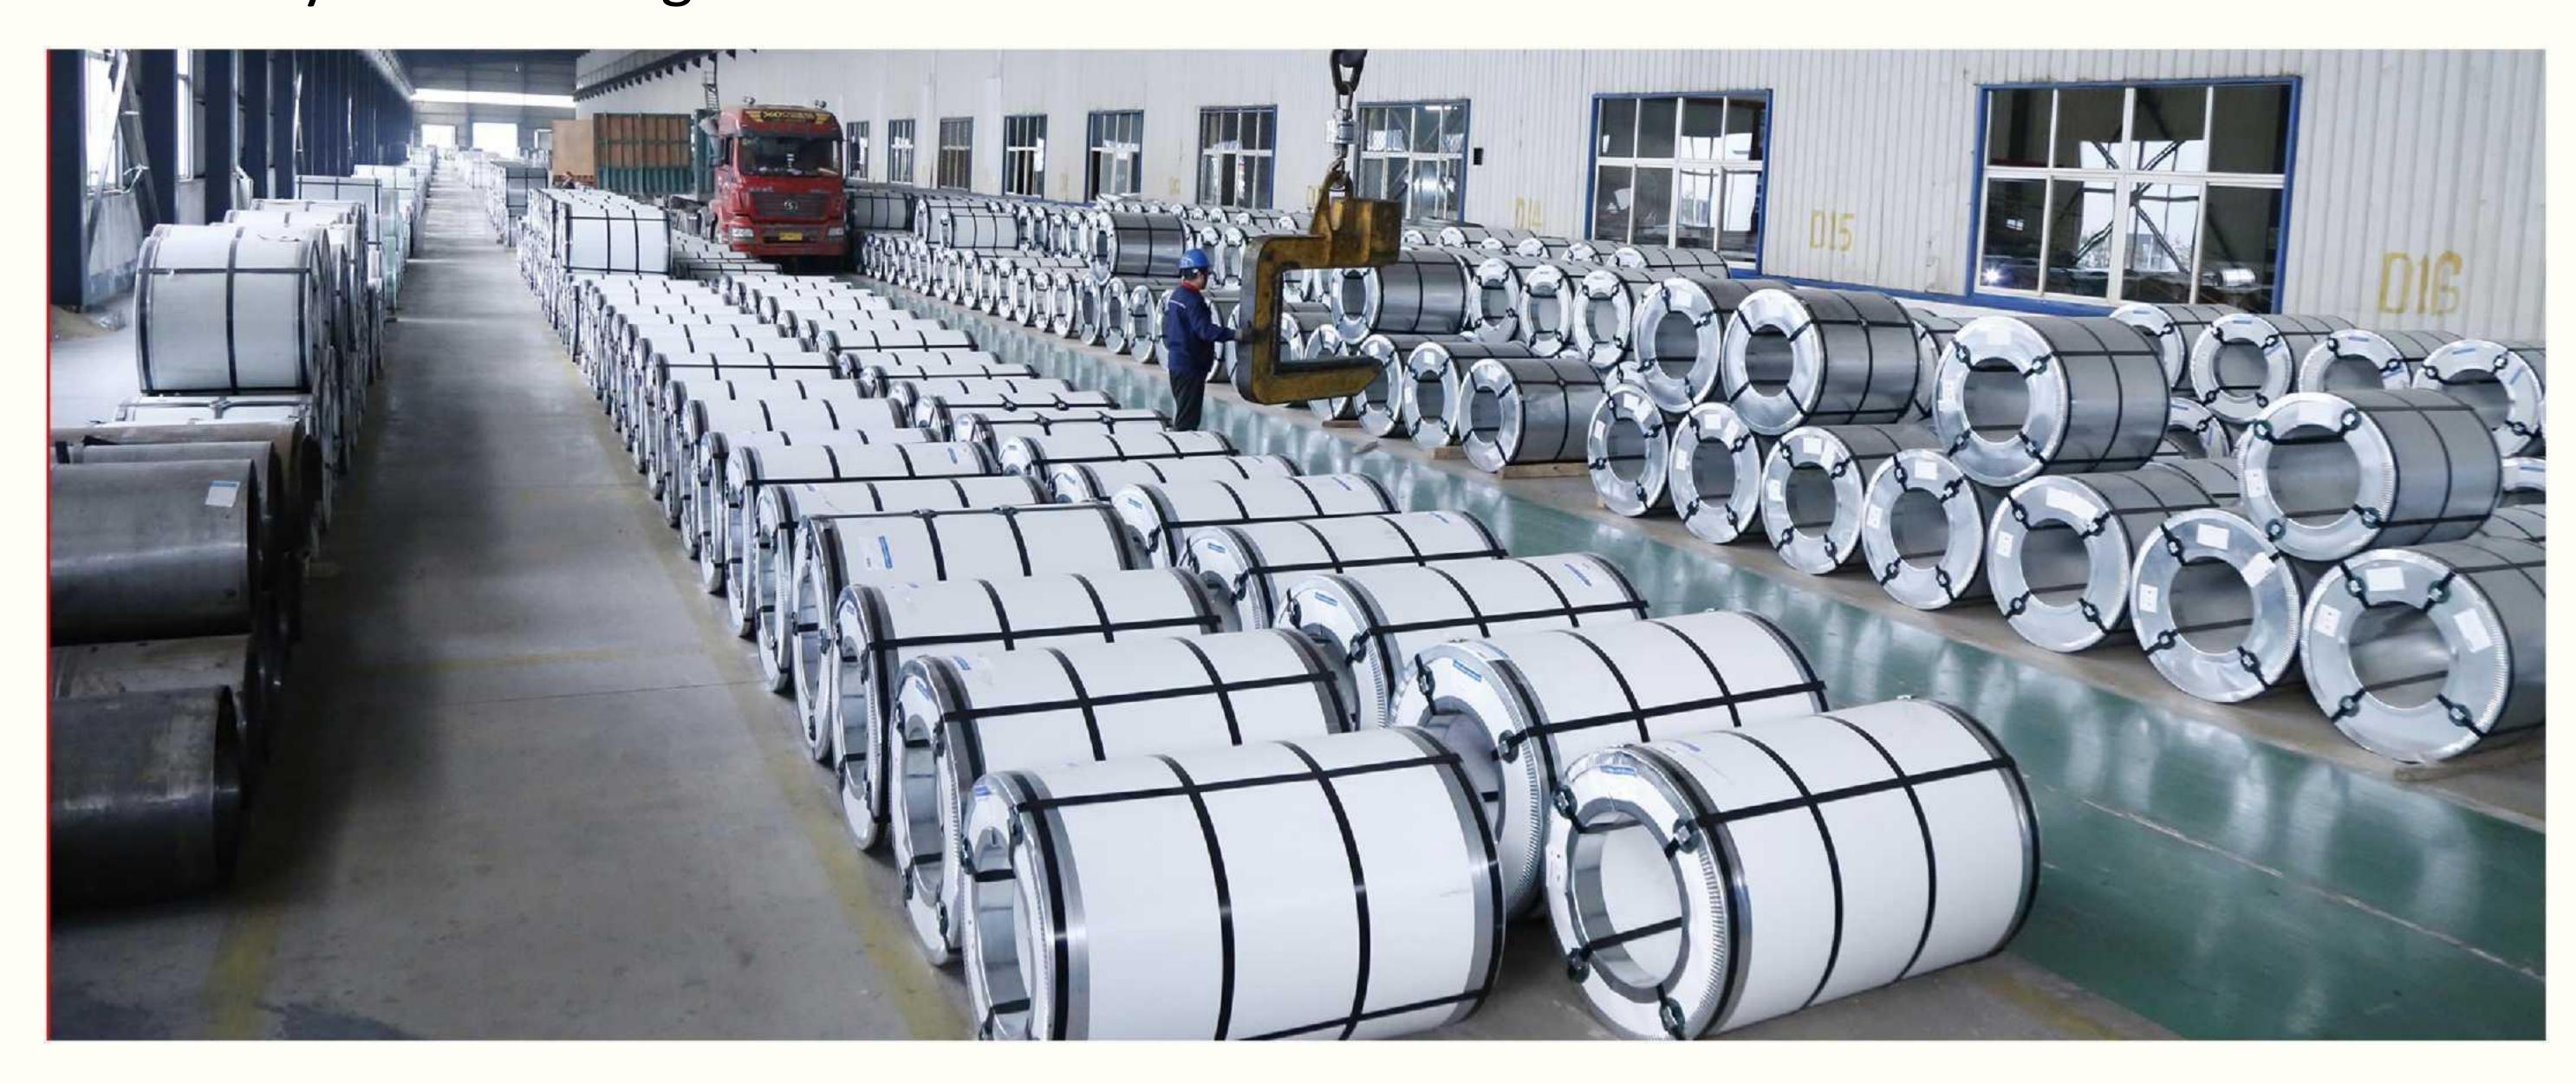

mical plants. Conventional paint film zinc layer color coated board is used in industrial buildings, warehouses, stations, etc. Hongji provides a minimum 15 year warranty service for its

warehouses, stations, etc. Hongji provides a minimum 15 year warranty service for it products, solving customers' concerns. The company produces a large number of patternless galvanized steel plates and colorless fingerprint resistant steel plates for export to Southeast Asia, South America, and Africa.

Shandong Hongji New Materials Co., Ltd. is committed to building a production base for high-precision and cutting-edge plates. Adhering to the concept of "quality casting reputation, service creating value", we will provide the highest quality products and most satisfactory services to global customers.



## Actual photos taken by the manufacturer



































#### Cold Rolled Coil

Cold-rolled coil or sheet is a kind of steel sheet .The difference between rolls and flats is a cut-to-pack difference.Cold-rolled coils are obtained by pickling and cold-rolling hot-rolled cold-rolled coils. It can be said to be a type of cold rolled coil.Cold-rolled coils (annealed): hot-rolled coils are obtained by pickling, cold rolling, bell annealing, leveling, and (finishing).



#### **Product Specifications**

| 品名                     | 冷轧硬卷板          | Item Name             | Cold Rolled Steel Coil |
|------------------------|----------------|-----------------------|------------------------|
| 厚度                     | 02-3.0毫米       | Thickness             | 0.2•3.0mm