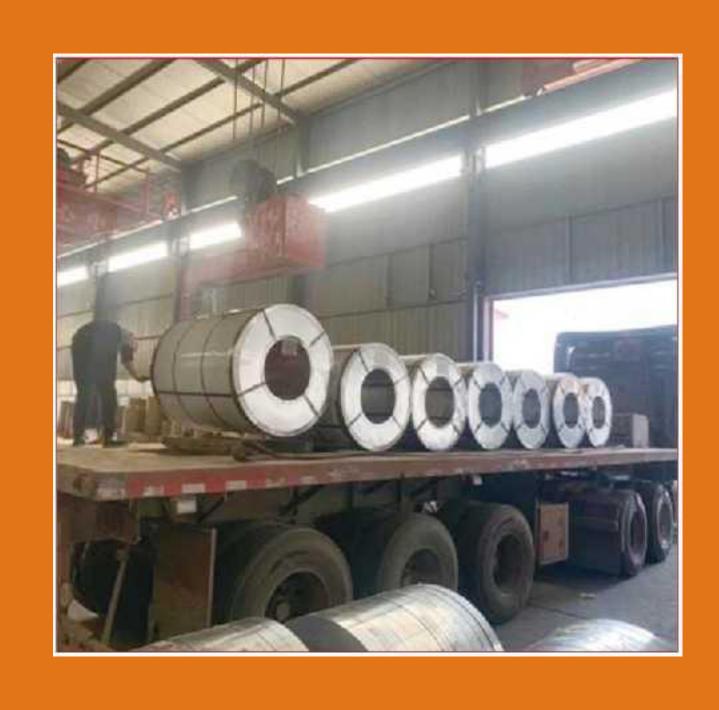

## Actual photos taken by the manufacturer

#### Cold Rolled Coil

Cold-rolled coil or sheet is a kind of steel sheet .The difference between rolls and flats is a cut-to-pack difference.Cold-rolled coils are obtained by pickling and cold-rolling hot-rolled cold-rolled coils. It can be said to be a type of cold rolled coil.Cold-rolled coils (annealed): hot-rolled coils are obtained by pickling, cold rolling, bell annealing, leveling, and (finishing).