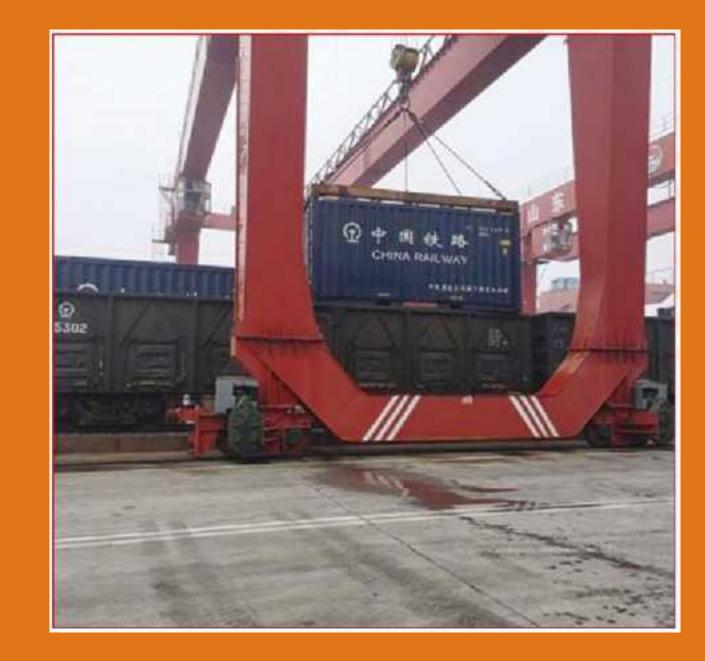

industrial buildings, warehouses, stations, etc. Hongji provides a minimum 15 year warranty service for its

warehouses, stations, etc. Hongji provides a minimum 15 year warranty service for it products, solving customers' concerns. The company produces a large number of patternless galvanized steel plates and colorless fingerprint resistant steel plates for export to Southeast Asia, South America, and Africa.

Shandong Hongji New Materials Co., Ltd. is committed to building a production base for high-precision and cutting-edge plates. Adhering to the concept of "quality casting reputation, service creating value", we will provide the highest quality products and most satisfactory services to global customers.



## Actual photos taken by the manufacturer



































#### Cold Rolled Coil

Cold-rolled coil or sheet is a kind of steel sheet .The difference between rolls and flats is a cut-to-pack difference.Cold-rolled coils are obtained by pickling and cold-rolling hot-rolled cold-rolled coils. It can be said to be a type of cold rolled coil.Cold-rolled coils (annealed): hot-rolled coils are obtained by pickling, cold rolling, bell annealing, leveling, and (finishing).



#### **Product Specifications**

| 品名                     | 冷轧硬卷板          | Item Name             | Cold Rolled Steel Coil |
|------------------------|----------------|-----------------------|------------------------|
| 厚度                     | 02-3.0毫米       | Thickness             | 0.2•3.0mm              |
|                        | 600-1500毫米     | Width                 | 600-1