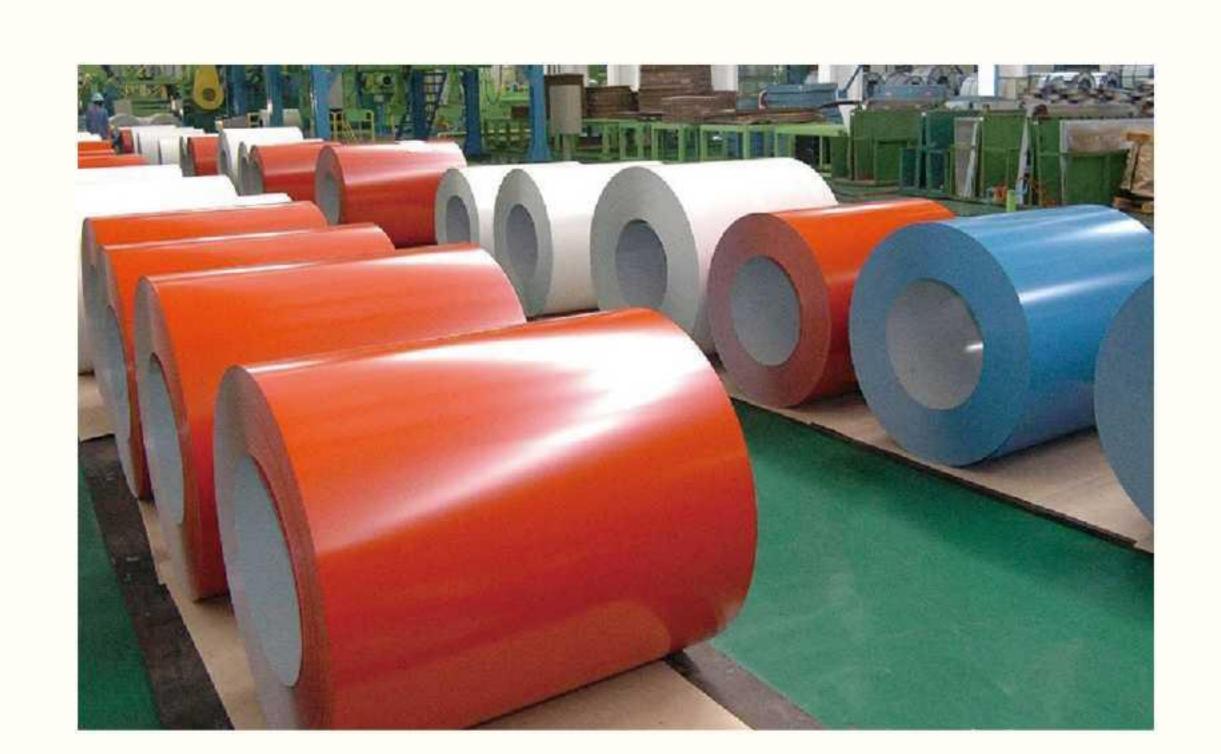

#### **Color Coated Coil**

Using Hot Galvanized Coil as the substrate, color coated sheet is made by first going through surfacepretreatment then the coating of one or more layers of liquid coating by roll coating, and finallybaking and cooling. The coatings used including polyester, silicon modified polyester, high-durabili-ty polyester, polyvinylidene fluoride, epaxy and high corrosion -resisting coatings have Using Hot Galvanized Coil as the substrate, color coated sheet is made by first going through surfacepretreatment then the coating of one or more layers of liquid coating by roll coating, and finallybaking and cooling. The coatings used including polyester, silicon modified polyester, high-durabili-ty polyester, polyvinylidene fluoride, epaxy and high corrosion -resisting coatings have gooddurability, corrosion-resistance and formability. Surface can be coated with film. Color coated sheet is widely used in building, transport, home appliances, solarenergy, furniture/ etc. In home appliances, it is mainly used as theside door plate of refrigerators, and shell of DVDs, air conditioners, and washing machines.