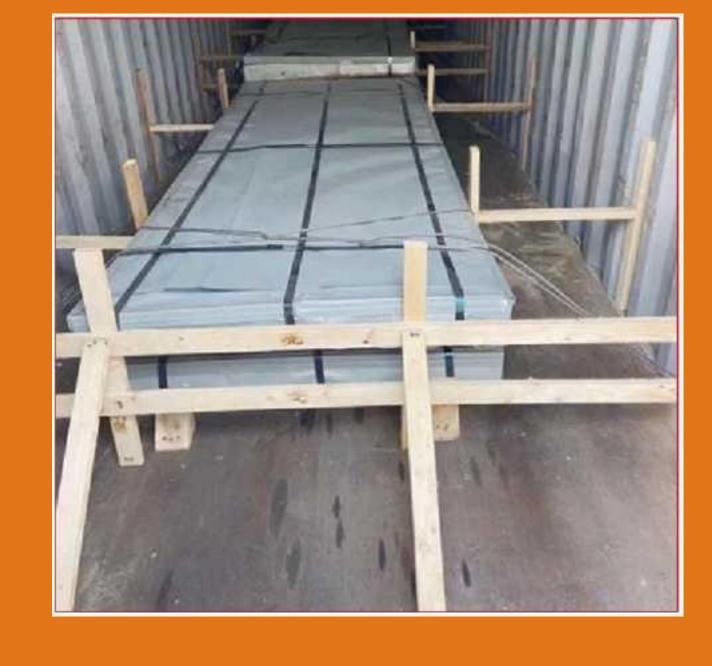

in industrial buildings, warehouses, stations, etc. Hongji provides a minimum 15 year warranty service for its

warehouses, stations, etc. Hongji provides a minimum 15 year warranty service for it products, solving customers' concerns. The company produces a large number of patternless galvanized steel plates and colorless fingerprint resistant steel plates for export to Southeast Asia, South America, and Africa.

Shandong Hongji New Materials Co., Ltd. is committed to building a production base for high-precision and cutting-edge plates. Adhering to the concept of "quality casting reputation, service creating value", we will provide the highest quality products and most satisfactory services to global customers.



## Actual photos taken by the manufacturer



































#### Cold Rolled Coil

Cold-rolled coil or sheet is a kind of steel sheet .The difference between rolls and flats is a cut-to-pack difference.Cold-rolled coils are obtained by pickling and cold-rolling hot-rolled cold-rolled coils. It can be said to be a type of cold rolled coil.Cold-rolled coils (annealed): hot-rolled coils are obtained by pickling, cold rolling, bell annealing, leveling, and (finishing).



#### **Product Specifications**

| 品名                     | 冷轧硬卷板          | Item Name             | Cold Rolled Steel Coil |
|------------------------|----------------|-----------------------|------------------------|
| 厚度                     | 02-3.0毫米       | Thickness             | 0.2•3.0mm              |
|                        | 600-1500毫米     | Width                 | 600