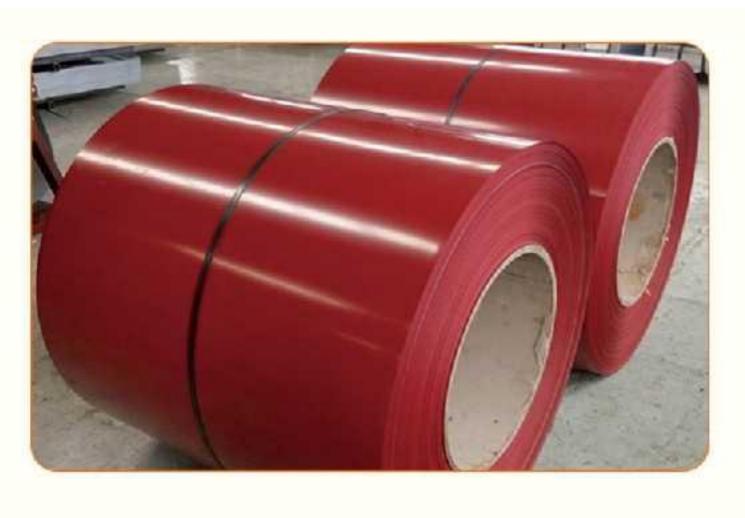

#### **Color Coated Coil**

Using Hot Galvanized Coil as the substrate, color coated sheet is made by first going through surfacepretreatment then the coating of one or more layers of liquid coating by roll coating, and finallybaking and cooling. The coatings used including polyester, silicon modified polyester, high-durabili-ty polyester, polyvinylidene fluoride, epaxy and high corrosion -resisting coatings have Using Hot Galvanized Coil as the substrate, color coated sheet is made by first going through surfacepretreatment then the coating of one or more layers of liquid coating by roll coating, and finallybaking and cooling. The coatings used including polyester, silicon modified polyester, high-durabili-ty polyester, polyvinylidene fluoride, epaxy and high corrosion -resisting coatings have gooddurability, corrosion-resistance and formability. Surface can be coated with film. Color coated sheet is widely used in building, transport, home appliances, solarenergy, furniture/ etc. In home appliances, it is mainly used as theside door plate of refrigerators, and shell of DVDs, air conditioners, and washing machines.

#### **Product Specifications**

| 标准      | ASTM DIN GB JIS3312 | Technical Standard  | ASTM DIN GB JIS3312                   |
|---------|---------------------|---------------------|---------------------------------------|
| 牌号 材    | SGCC SGCD或客户指定      | Grade               | SGCC SGCD or customer's requirement   |
| 料类型     | 一般商品级,冲压级           | Type                | Commercial Quality/DQ                 |
| 厚度      | 0.13-2.0 毫米         | Thicknes            | 0.13-2.0mm                            |
|         |                     | S                   |                                       |
| 宽度      | 600-1500毫米          | Width Top           | 600-1500mm                            |
| 正面      | 底漆+聚酯面漆             | side Back           | Primer paint+polyester paint coating  |
| 背面      | 环氧底漆                | Side Dack           | Primer epoxy                          |
|         | アーキVIEN/A           | side Coil           |                                       |
| 卷重      | 3-8吨                |                     | 3-8 tons per coil                     |
| 包装      | 标准出口包装或定制           | weight              | Standard export package or customized |
| THE FEE |                     | Package             | > =F                                  |
| 硬度      | > =F                | Hardness            |                                       |
| 180度弯曲  | > = 3T              | T Bend              | > = 3T                                |
| 反向冲击    | >=9焦耳               | Reverse Impact Salt | >=9J                                  |
| 耐盐雾     | > = 1000/j\         |                     | > = 1000                              |
|         | 时<br>时              | spray Resistance    | hours                                 |