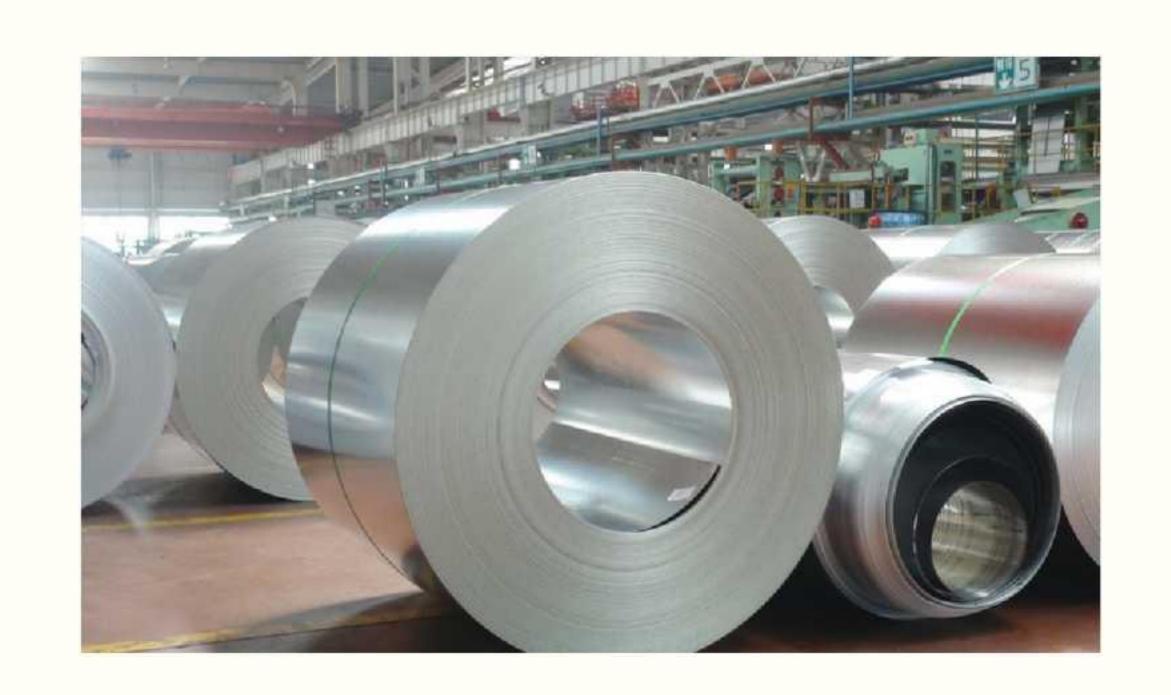

#### Cold Rolled Coil

Cold-rolled coil or sheet is a kind of steel sheet .The difference between rolls and flats is a cut-to-pack difference.Cold-rolled coils are obtained by pickling and cold-rolling hot-rolled cold-rolled coils. It can be said to be a type of cold rolled coil.Cold-rolled coils (annealed): hot-rolled coils are obtained by pickling, cold rolling, bell annealing, leveling, and (finishing).

#### **Galvanized Coil**

Galvanizing refers to the surface treatment technology that coats a layer of zinc on the surface of metal, alloy or other materials to play the role of beauty and rust prevention. The main method used is hot-dip galvanizing. Including the following process steps, the hot-rolled coil is pickled, smoothed, heated, galvanized, smoothed, passivated, and coiled into a hot-dip galvanized coil through an acid-plating continuous production line.

#### **Color Coated Coil**

Using Hot Galvanized Coil as the substrate, color coated sheet is made by first going through surfacepretreatment then the coating of one or more layers of liquid coating by roll coating, and finallybaking and cooling. The coatings used including polyester, silicon modified polyester, high-durabili-ty polyester, polyvinylidene fluoride, epaxy and high corrosion -resisting coatings have Using Hot Galvanized Coil as the substrate, color coated sheet is made by first going through surfacepretreatment then the coating of one or more layers of liquid coating by roll coating, and finallybaking and cooling. The coatings used including polyester, silicon modified polyester, high-durabili-ty polyester, polyvinylidene fluoride, epaxy and high corrosion -resisting coatings have gooddurability, corrosion-resistance and formability. Surface can be coated with film. Color coated sheet is widely used in building, transport, home appliances, solarenergy, furniture/ etc. In home appliances, it is mainly used as theside door plate of refrigerators, and shell of DVDs, air conditioners, and washing machines.

#### Galvalume Coil

Galvalume steel coil is made by sibley alloy, including 55% aluminum, 43.4% zinc, 1.6% silicon. With strong corrosion-resistance, 3 times more than galvanized steel.Beautiful spangle in the surface.They are mainly used in construction, automotives, metallurgy and household appliances.

#### **AZM Coating Steel Coil**

Aluminium magnesium zinc steel plate is a new high corrosion resistance coating steel platejts composition is mainly composed of zinc, galvanized layer by zinc plus 11 %aluminum 3% of magnesium and trace amounts of silicon, compared with common galvanized and aluminized zinc products, coating adhesion quantity can achieve a better corrosion resistancejess because of the strong corrosion resistance, stainless steel or aluminum can be substituted in some areas to put into use. The anti-corrosion self-healing effect of cutting the end face part is a major feature of the product