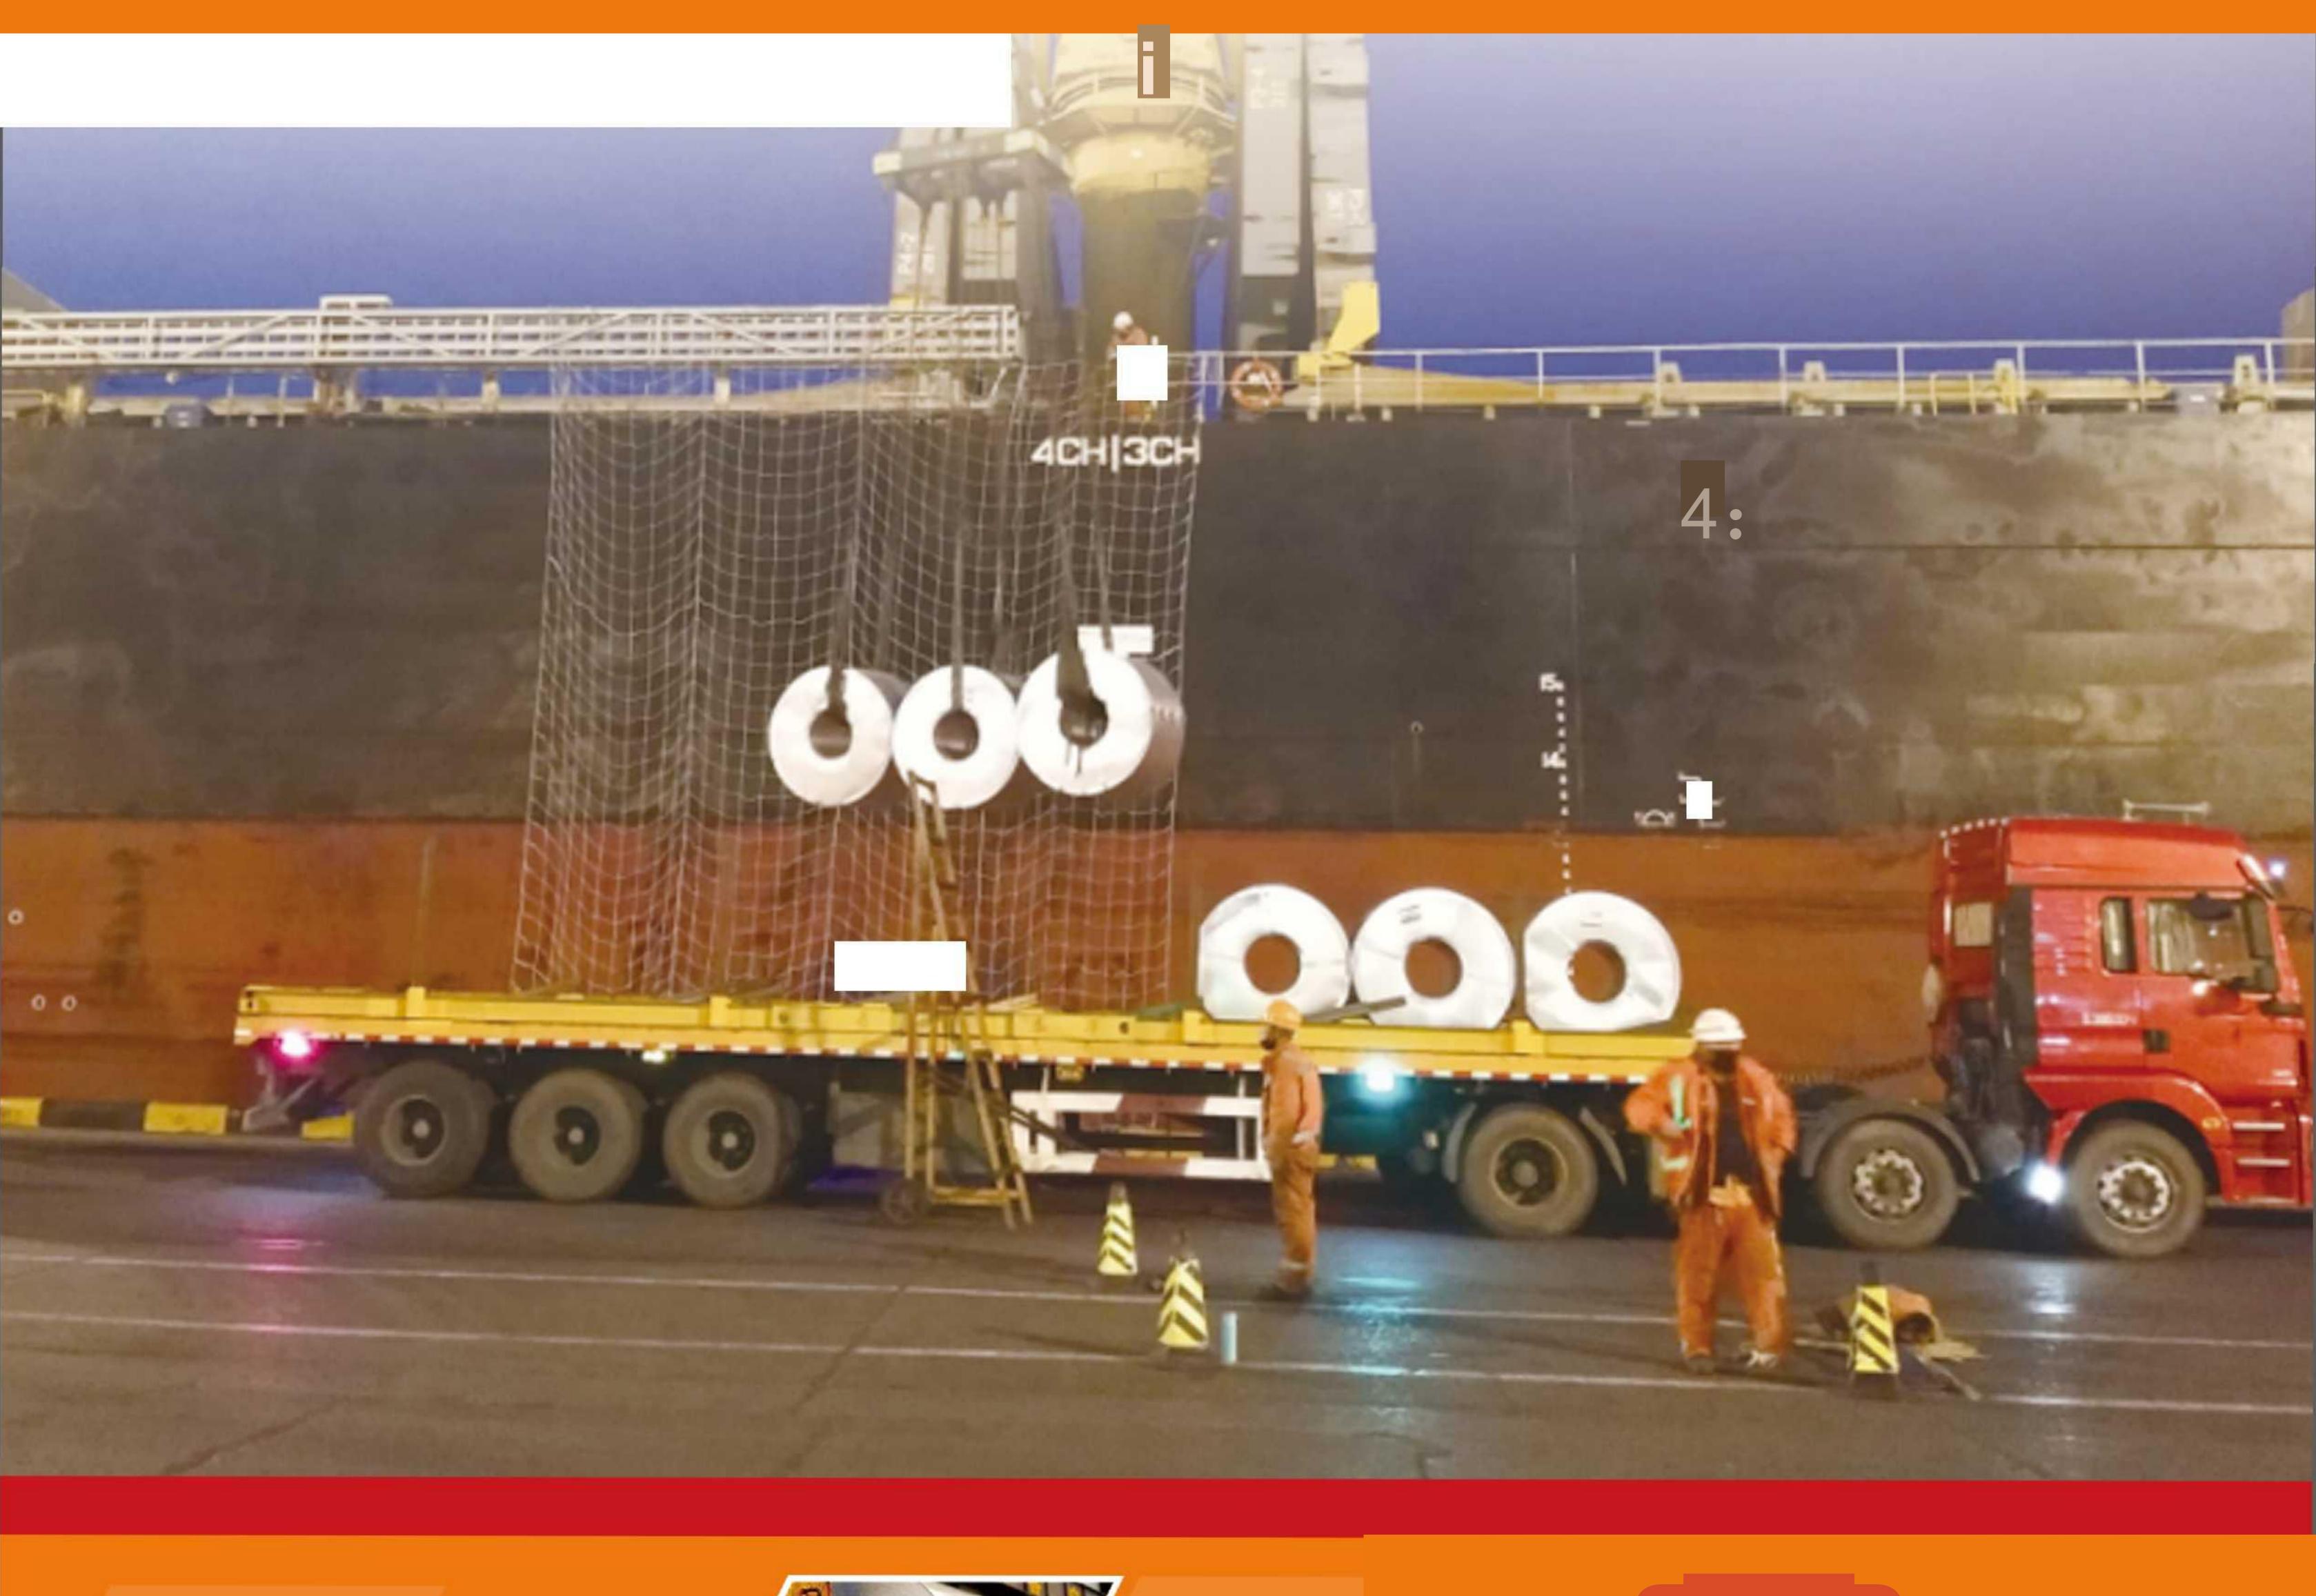

# Shandong hongji New Material Co., Ltd







### Company profile

Shandong Hongji New Materials Co., Ltd. is a wholly-owned subsidiary of Mount Taishan Industrial Development Group Co., Ltd. It is a new industry company with sophisticated manufacturing equipment, independent research and development capabilities, and strong comprehensive strength.

The total investment of the company's project is 2.6 billion yuan, covering a total area of 780 acres and employing 1500 people. The main products are acid washed cold rolled sheet, galvanized sheet, aluminum zinc plated sheet, and color coated sheet. The annual production of 300000 tons of aluminum zinc plate and fingerprint resistant steel plate, 200000 tons of galvanized steel plate, and 500000 tons of color coated steel plate are widely used in fields such as construction, home a