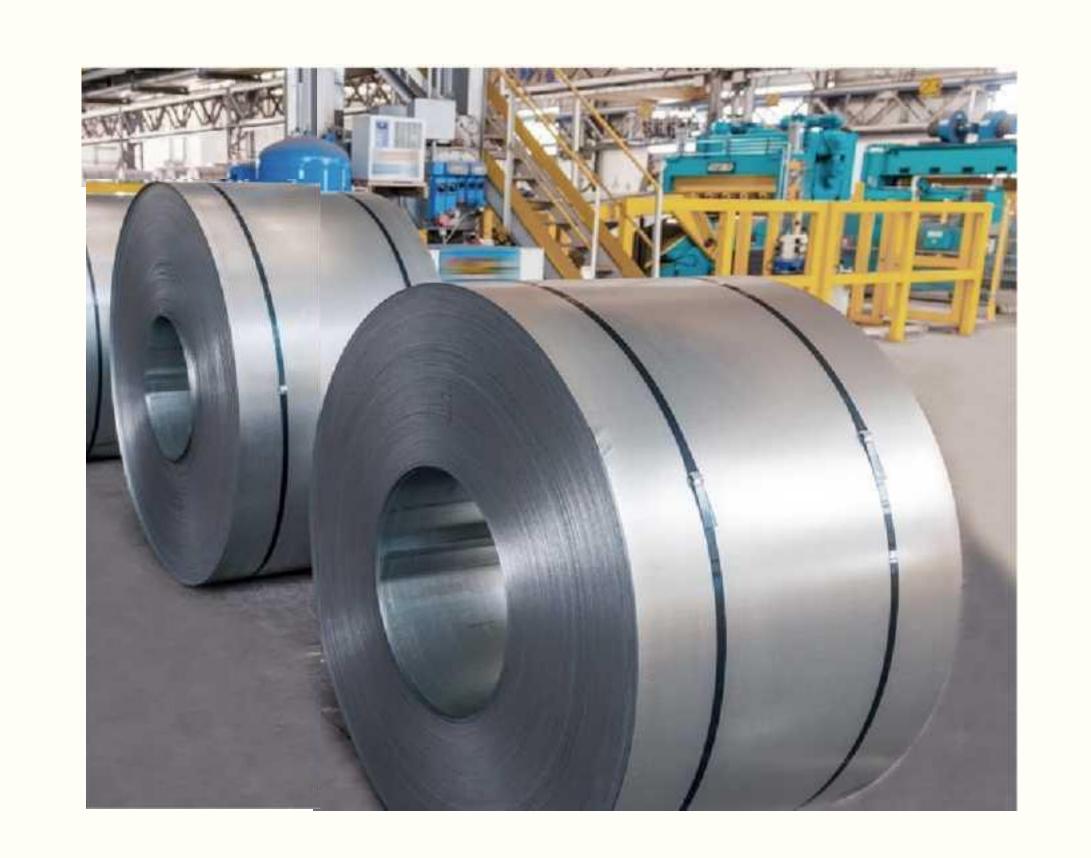

#### Cold Rolled Coil

Cold-rolled coil or sheet is a kind of steel sheet .The difference between rolls and flats is a cut-to-pack difference.Cold-rolled coils are obtained by pickling and cold-rolling hot-rolled cold-rolled coils. It can be said to be a type of cold rolled coil.Cold-rolled coils (annealed): hot-rolled coils are obtained by pickling, cold rolling, bell annealing, leveling, and (finishing).