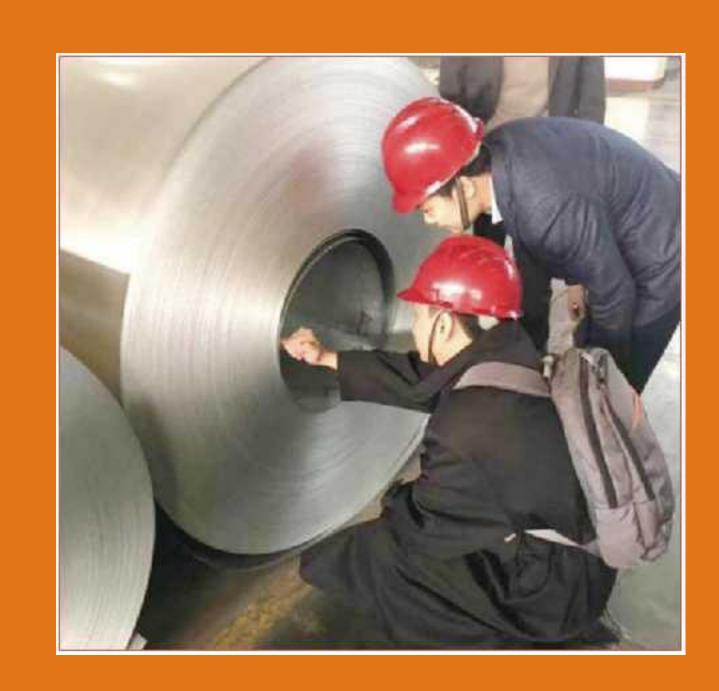

color coated board is used in industrial buildings, warehouses, stations, etc. Hongji provides a minimum 15 year warranty service for its

warehouses, stations, etc. Hongji provides a minimum 15 year warranty service for it products, solving customers' concerns. The company produces a large number of patternless galvanized steel plates and colorless fingerprint resistant steel plates for export to Southeast Asia, South America, and Africa.

Shandong Hongji New Materials Co., Ltd. is committed to building a production base for high-precision and cutting-edge plates. Adhering to the concept of "quality casting reputation, service creating value", we will provide the highest quality products and most satisfactory services to global customers.



## Actual photos taken by the manufacturer



































#### Cold Rolled Coil

Cold-rolled coil or sheet is a kind of steel sheet .The difference between rolls and flats is a cut-to-pack difference.Cold-rolled coils are obtained by pickling and cold-rolling hot-rolled cold-rolled coils. It can be said to be a type of cold rolled coil.Cold-rolled coils (annealed): hot-rolled coils are obtained by pickling, cold rolling, bell annealing, leveling, and (finishing).



#### **Product Specifications**

| 品名                     | 冷轧硬卷板          | Item Name             | Cold Rolled Steel Coil |
|------------------------|----------------|-----------------------|------------------------|
| 厚度                     | 02-3.0毫米       | Thickness             | 0.2•3.0mm              |
|                        | 600-1500毫米     |