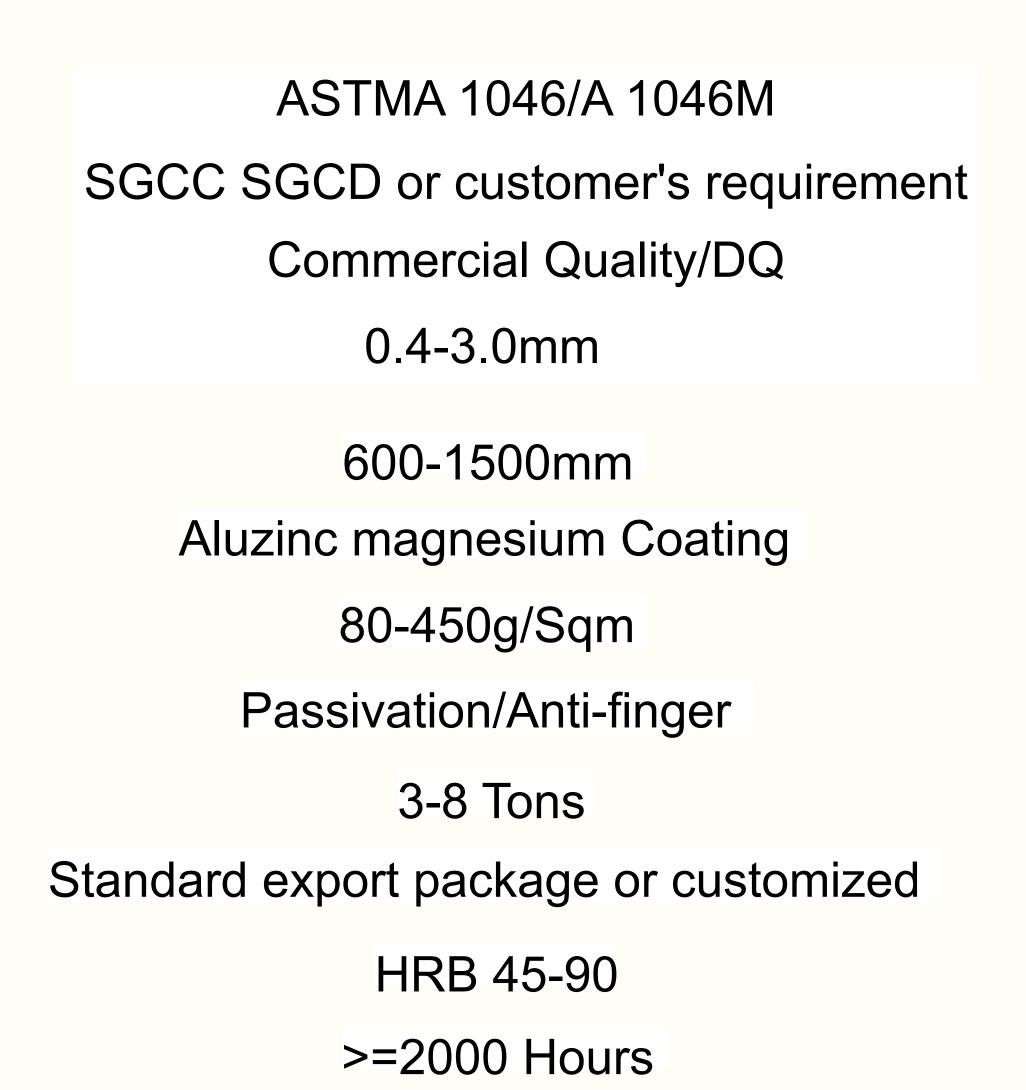

#### **Product Specifications**

| 标准   | ASTMA1046/A1046M |  |
|------|------------------|--|
| 牌号 材 | SGCC SGCD或客户指定   |  |
| 料类型  | 一般商品级,冲压级        |  |
| 厚度   | 0.4-3.0 毫米       |  |
| 宽度 涂 | 600-1500毫米       |  |
| 层类型  | 镀铝锌镁一            |  |
| 涂层厚度 | 80-450克/平方米 钝    |  |
|      | 化, 耐指纹 3-8吨 标    |  |
| 卷重   | 准出口包装或定制         |  |
| 包装   | HRB 45-90        |  |
| 硬度   |                  |  |
|      | >=2000/15时       |  |

| Technical Standard  |
|---------------------|
| Grade               |
| Type Thickness      |
| Width               |
| Type of Coating     |
| Thickness Coating   |
| Surface Treatment   |
| Coil weight Package |
| Hardness            |
| Salt Spray          |
| Resistance          |
|                     |