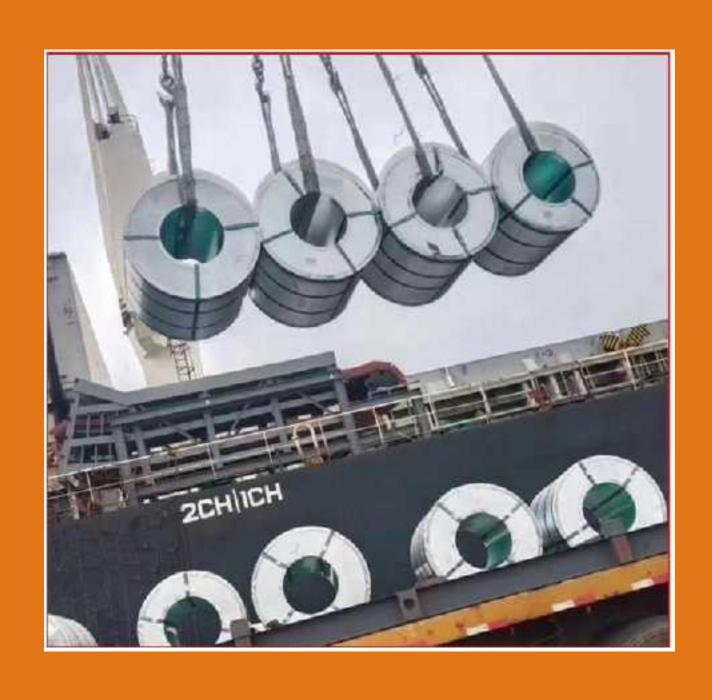

d in industrial buildings, warehouses, stations, etc. Hongji provides a minimum 15 year warranty service for its

warehouses, stations, etc. Hongji provides a minimum 15 year warranty service for it products, solving customers' concerns. The company produces a large number of patternless galvanized steel plates and colorless fingerprint resistant steel plates for export to Southeast Asia, South America, and Africa.

Shandong Hongji New Materials Co., Ltd. is committed to building a production base for high-precision and cutting-edge plates. Adhering to the concept of "quality casting reputation, service creating value", we will provide the highest quality products and most satisfactory services to global customers.



## Actual photos taken by the manufacturer



































#### Cold Rolled Coil

Cold-rolled coil or sheet is a kind of steel sheet .The difference between rolls and flats is a cut-to-pack difference.Cold-rolled coils are obtained by pickling and cold-rolling hot-rolled cold-rolled coils. It can be said to be a type of cold rolled coil.Cold-rolled coils (annealed): hot-rolled coils are obtained by pickling, cold rolling, bell annealing, leveling, and (finishing).



#### **Product Specifications**

| 品名                     | 冷轧硬卷板          | Item Name             | Cold Rolled Steel Coil |
|------------------------|----------------|-----------------------|------------------------|
| 厚度                     | 02-3.0毫米       | Thickness             | 0.2•3.0mm              |
|                        | 600-1500毫米     | Width                 | 6