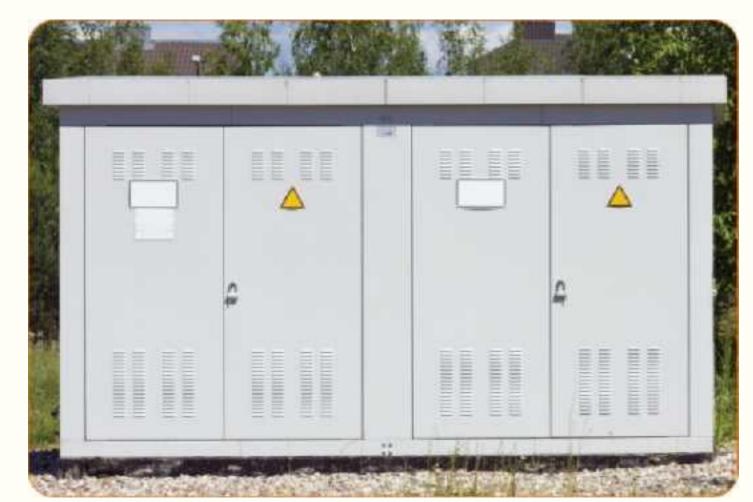

Electric power communication (transmission and distribution of high and low voltage switchgear, box-type substation), auto motor, industrial refrigeration, cooling tower, large outdoor air conditioning)