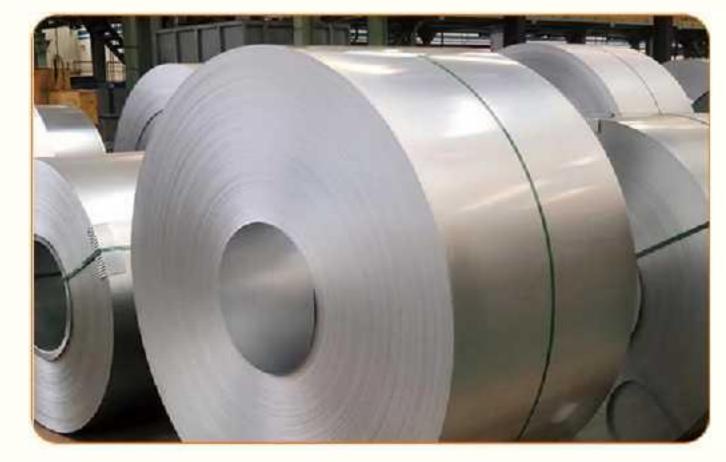

#### Cold Rolled Coil

Cold-rolled coil or sheet is a kind of steel sheet .The difference between rolls and flats is a cut-to-pack difference.Cold-rolled coils are obtained by pickling and cold-rolling hot-rolled cold-rolled coils. It can be said to be a type of cold rolled coil.Cold-rolled coils (annealed): hot-rolled coils are obtained by pickling, cold rolling, bell annealing, leveling, and (finishing).

#### **Product Specifications**

| 品名                     | 冷轧硬卷板          | Item Name             | Cold Rolled Steel Coil |
|------------------------|----------------|-----------------------|------------------------|
| 厚度                     | 02-3.0毫米       | Thickness             | 0.2•3.0mm              |
|                        | 600-1500毫米     | Width                 | 600-1500mm             |
| 硬度                     | 50-71(CQ 级)    | Hardness              | 50-71(CQ 级)            |
| 1文/文                   | 45-55(DQ 级)    | пагипезэ              | 45-55(DQ 级)            |
| स्ति गर से             | <270(CQ 级)     | Viold Ctropoth        | <270(CQ 级)             |
| 屈服强度                   | <240 (DQ 级)    | Yield Strength        | <240 (DQ 级)            |
| E. ) . E ) . = t = - \ | 240-410(CQ 级)  |                       | 240-410(CQ 级)          |
| 抗拉强度                   | 240-370 (DQ 级) | Tensile strength      | 240-370 (DQ 级)         |
| 7-1 /_L                | 28             |                       | 28                     |
| 延伸率                    | 34             | Elongation Percentage | 34                     |